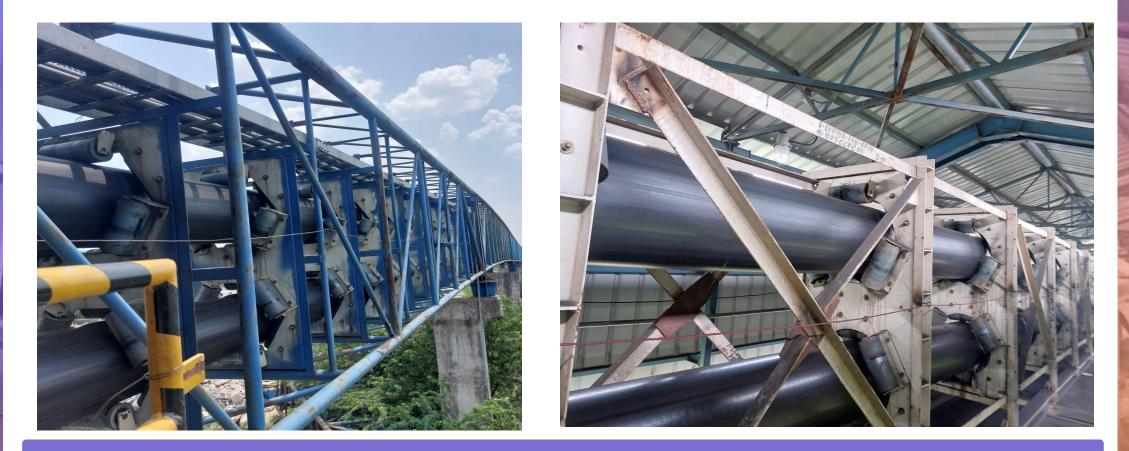

#### **Pipe Conveyors**

The Pipe Conveyor is an enclosed curve forming to a shape of a pipe and carrying bulk materials at high speed with zero spillage. At the loading and discharging points, the conveyor system is same as open troughed conveyors.