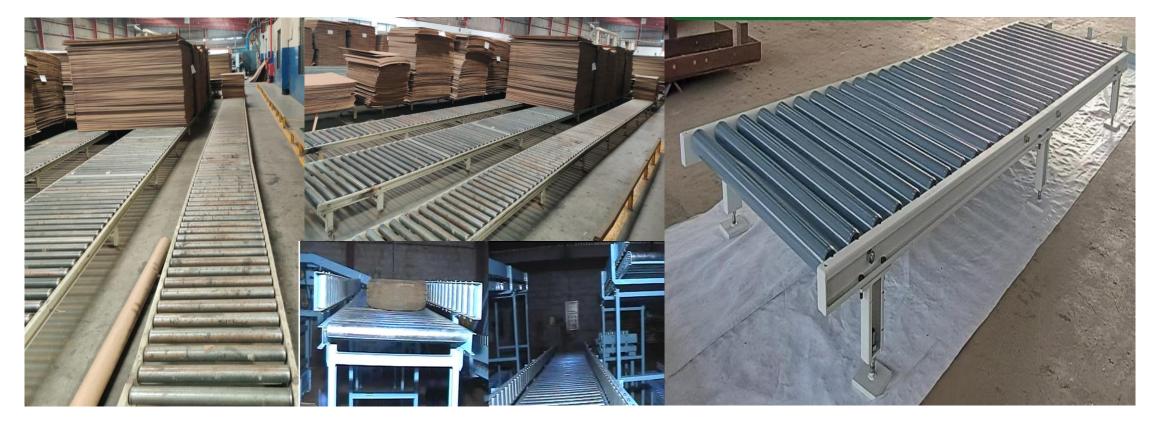

#### We also specialize in : Gravity ROLLER CONVEYORS

Gravity roller conveyors are some of the most used types of conveyors in factories and other industrial settings. They offer a simple, reliable, and inexpensive solution to transporting parts, products, and packages.