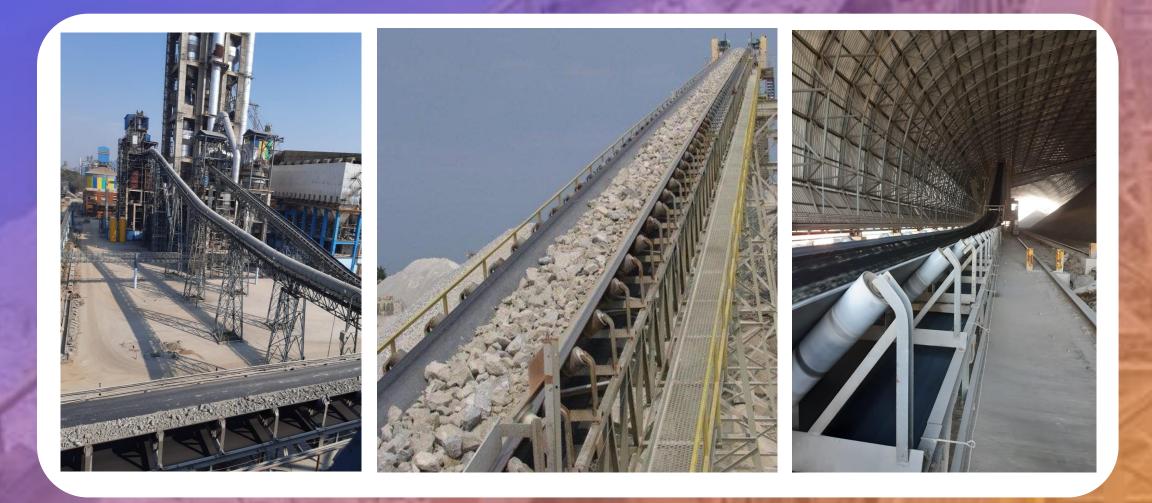

### **Belt Conveyors**

#### **Pipe Conveyors**

The Pipe Conveyor is an enclosed curve forming to a shape of a pipe and carrying bulk materials at high speed with zero spillage. At the loading and discharging points, the conveyor system is same as open troughed conveyors.