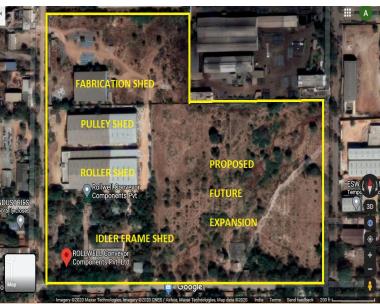

| 250                               | Nos. |
| Fabrication        | 400                               | MT.  |
| Idler Frames       | 10000                             | Nos. |
| Complete Conveyors | 20                                | Nos. |



#### Works & Registered Office:

#59 & 60, IDA, Tumkunta, Hindupur - 515211, Andhra Pradesh, India

#### **Corporate Office**

# 204, Brigade Rubix, Plot No. 20, HMT Road, Off Tumkur Road, Near BFW, Bangalore - 560 013. Ph : +91-80-4127 2838.

Website : www.rollwell.net E-Mail : mktg@rollwell.net, info@rollwell.net

Mr. Avinash Goyal – Managing Director : +91-93793 72704, +91-63639 77797

Export Inquires : - +91-93793 72704, +91-63639 77797 Domestic Inquires : - +91- 83681 40395, +91-93203 09597, +91-99116 86889 & +91-7768899003

### Thank You.