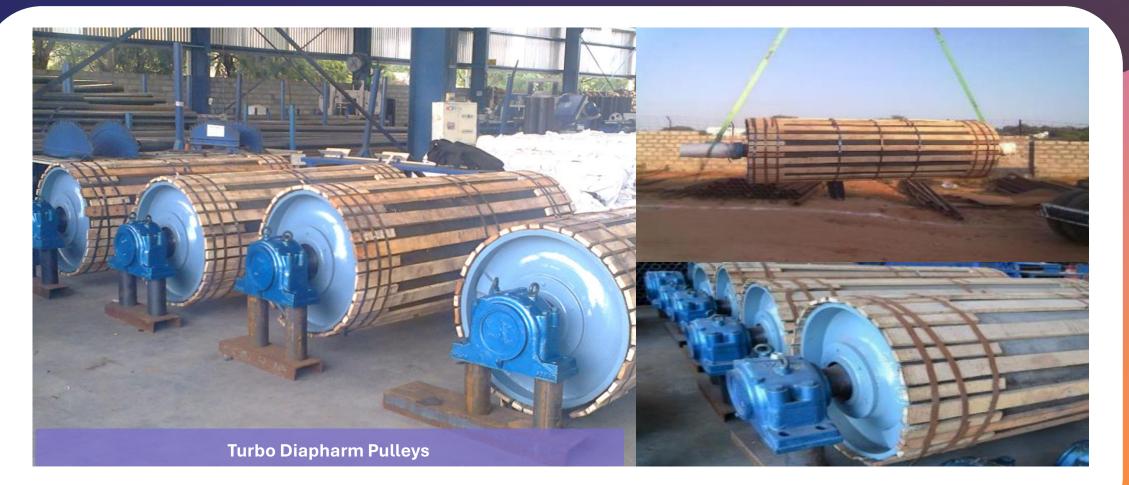

: Gravity ROLLER CONVEYORS

Gravity roller conveyors are some of the most used types of conveyors in factories and other industrial settings. They offer a simple, reliable, and inexpensive solution to transporting parts, products, and packages.



## <u>Conveyor Idler Rollers – 2000 Nos per Day</u>



We have been renowned across the country with our customers for our quality painting and packing, apart from state of art engineering in roller manufacturing. Rollers are specially engineered to work under dusty environment, rainy season, high impact loads etc. The roller design and sealing system is best among and are guaranteed for 50000 hrs.



#### We Also Make Polymer Idler Rollers



#### **Impact Idlers / Spiral Rollers**



27 . .

#### <u>Conveyor Pulleys – upto 30 Nos per day</u>





#### **Deflector Pulleys for Flexowell Conveyor**





#### Varieties of Pulleys



#### Pulley lagged with Ceramic Tiles

#### **Special Pulleys for Export**



#### Varieties of Pulleys



#### **Belt Hoods**



32 0 0

#### HiPer Rollers – High Performance Rollers



Price will be 12-20% higher, as compared to existing rollers.



#### <u>Stringers / Short Posts / Deck Plates / Skirts / Chutes /</u> Hand Rails/Side Guard / Other Conveyor Fabrication





## **Monthly Production Capacity**

| ltems              | Monthly<br>Production<br>Capacity | UOM  |
|--------------------|-----------------------------------|------|
| Rollers            | 50000                             | Nos. |
| Pulleys            | 250                               | Nos. |
| Fabrication        | 400