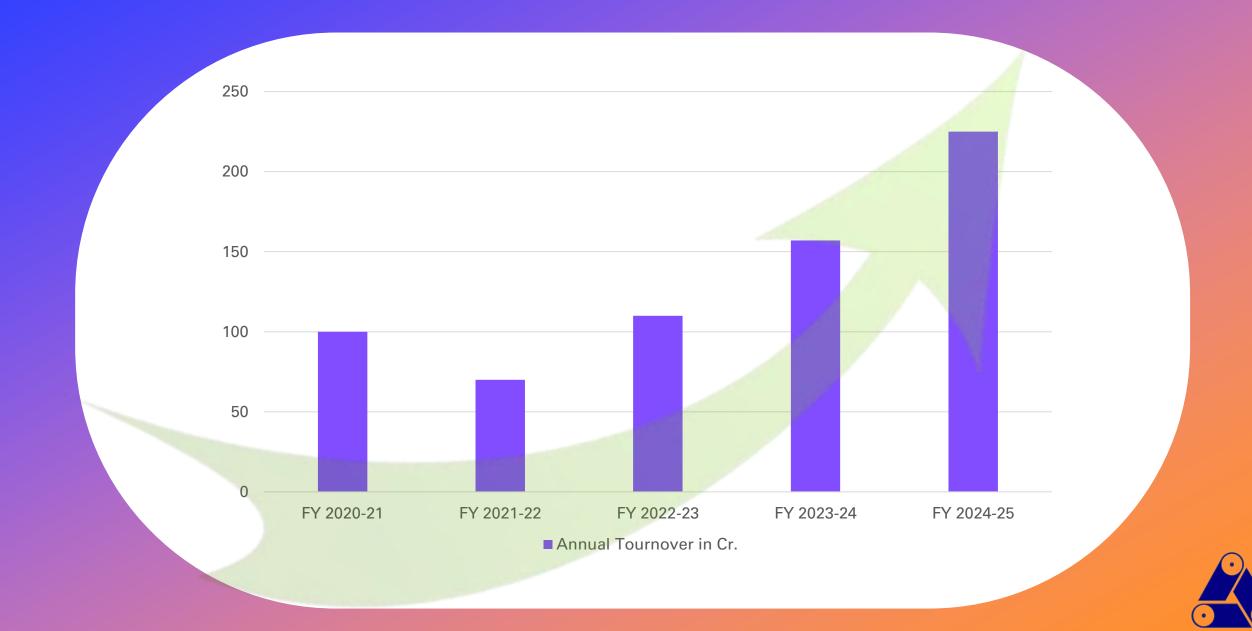

ng Solutions

Formerly known as ROLLWELL Conveyor Components Pvt. Ltd.





#### About us...

- Industry Expertise: ISO 9001:2008 certified manufacturer with over 35 years of experience in Bulk Material Handling solutions.
- Comprehensive Product Range: Specializing in Rollers, Idlers, Pulleys, Belt Conveyors, Pipe Conveyors, Shuttle Conveyors, Powered Roller Conveyors & High Angle Conveyors.
- Robust Production Capacity:
  - 2,000 Roller/Idler sets and 30 Pulleys manufactured daily.
  - ~22 conveyors produced per month.
- Global Reach: Supplying to markets across the Middle East, Africa, Europe, North & South America, and Australia.
- Commitment to Growth: Continuously expanding capabilities and embracing new challenges to drive innovation and excellence



#### **Our Perpetual Growth**



#### **Exporting Across the Globe**













Rollwell Conveyor Private Limited has qualified the Semi-Finals of SKOCH Award 2020

Samces Uschhar Sameer Kochhar, Chairman, SKOCH Group 20<sup>4</sup> June 2020

## **Accreditation & Certifications**



**Conveyor Idlers and Pulleys** 

Manufactured by:

#### **Rollwell Conveyor Private Limited**

Plot No. 59 & 60, IDA, Thumkunta, Hindupur - 515211 (Andhra Pradesh), India.

Complies with the requirements (technical documentation including inspection & test results) of Machinery Directive 2006/42/EC Hence manufacturer's declaration of conformity according to above regulation is accepted. Rollwell Conveyor Private Limited can place the CE marking as per laid down regulations on the products mentioned above.

Certificaat Nummer / Certificat