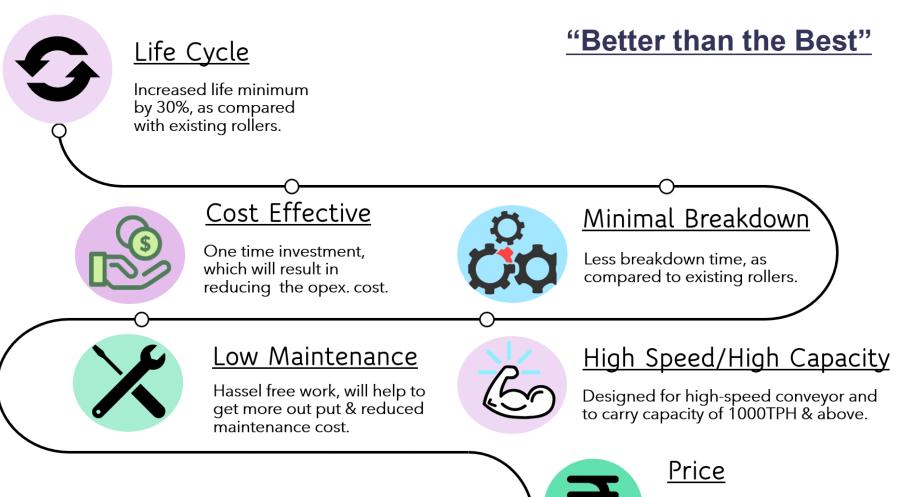

#### HiPer Rollers – High Performance Rollers

Price will be 12-20% higher, as compared to existing rollers.