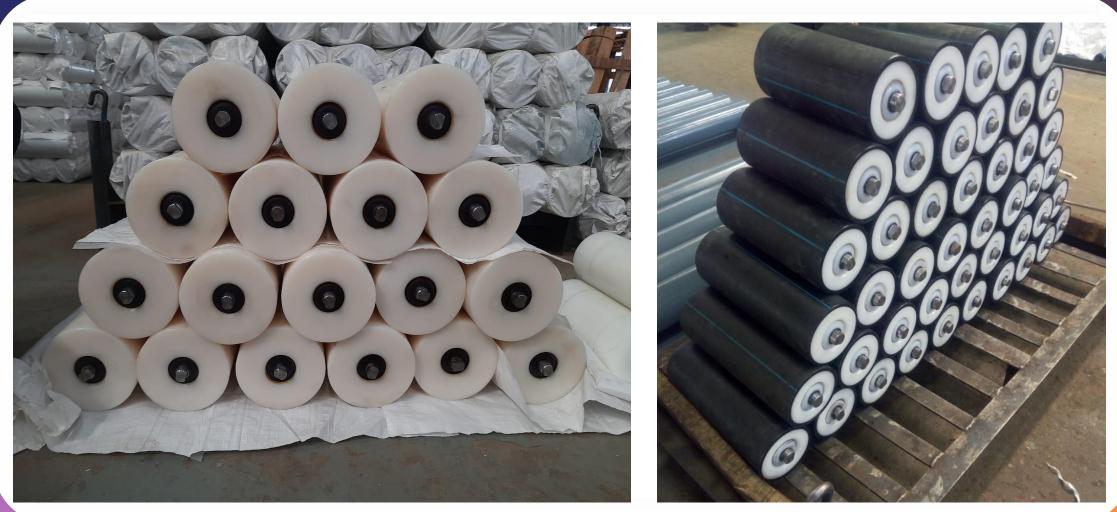

ngle Conveyor



#### **Screw Conveyor**







### We also specialize in :



#### We also specialize in : Gravity ROLLER CONVEYORS

Gravity roller conveyors are some of the most used types of conveyors in factories and other industrial settings. They offer a simple, reliable, and inexpensive solution to transporting parts, products, and packages.



## <u>Conveyor Idler Rollers – 2000 Nos per Day</u>



We have been renowned across the country with our customers for our quality painting and packing, apart from state of art engineering in roller manufacturing. Rollers are specially engineered to work under dusty environment, rainy season, high impact loads etc. The roller design and sealing system is best among and are guaranteed for 50000 hrs.



#### We Also Make Polymer Idler Rollers



#### **Impact Idlers / Spiral Rollers**



27 . .

#### <u>Conveyor Pulleys – upto 30 Nos per day</u>





#### **Deflector Pulleys for Flexowell Conveyor**





#### Varieties of Pulleys



#### Pulley lagged with Ceramic Tiles

#### **Special Pulleys for Export**



#### Varieties of Pulleys



#### **Belt Hoods**



32 0 0

#### HiPer Rollers – High Performance Rollers



Price will be 12-20% higher, as compared to existing rollers.



#### <u>Stringers / Short Posts / Deck Plates / Skirts / Chutes /</u> Hand Rails/Side Guard / Other Conveyor Fabrication





## **Monthly Production Capacity**

| ltems              | Monthly<br>Production<br>Capacity | UOM  |
|--------------------|-----------------------------------|------|
| Rollers            | 50000                             | No