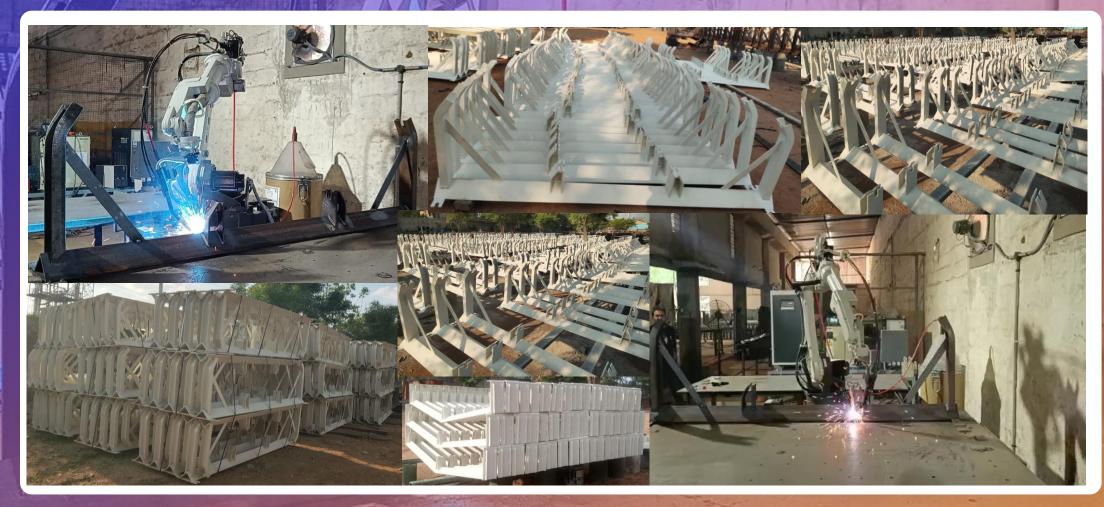

# Live Pictures of Our Workshop – Frames Division

#### We make 400 frames per day with robotic welding.

## **Live Pictures of Our Workshop – Frmes Division**

Special Idler Frames

Standard idler base frames – Mass production on ROBOTIC Welding Machines